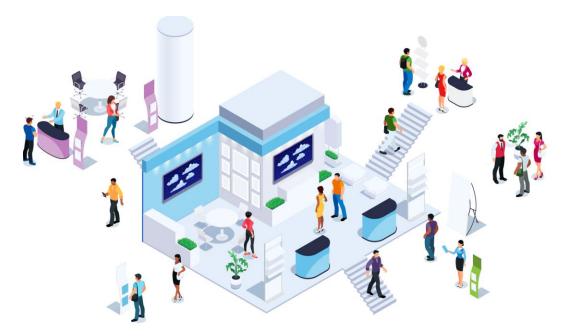

#### What is Better Stands?

Disposable stands are designed to be used only once, they have a significant impact on the environment, in addition to increasing health and safety risks onsite. **Better Stands** is a programme aimed to ensure that all core elements of exhibitor stands are reusable. Help us to reduce the environmental impact of the events by committing to the Better Stands guidelines and show that your company values being part of sustainable and socially responsible events.

#### What's in it for exhibitors?

- A better quality, more attractive stand
- Smoother, more efficient build up and breakdown periods
- Lower, more predictable work hours
- Reduced waste and other costs
- Promotion of the sustainable credentials of your brand